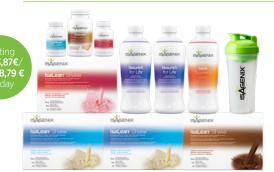

#### 30-Day Weight Loss System

4 IsaLean<sup>™</sup> Shake (any flavour), 2 Nourish for Life<sup>™</sup>, 1 Ionix<sup>®</sup> Supreme, 1 Isagenix Snacks<sup>™</sup>, 1 IsaMove<sup>™</sup>, 1 Thermo GX<sup>™</sup>, 1 IsaShaker Our no-compromise approach to product innovation and our convenient solution systems are what make us unique; helping you to reach your personal health and wellness goals.